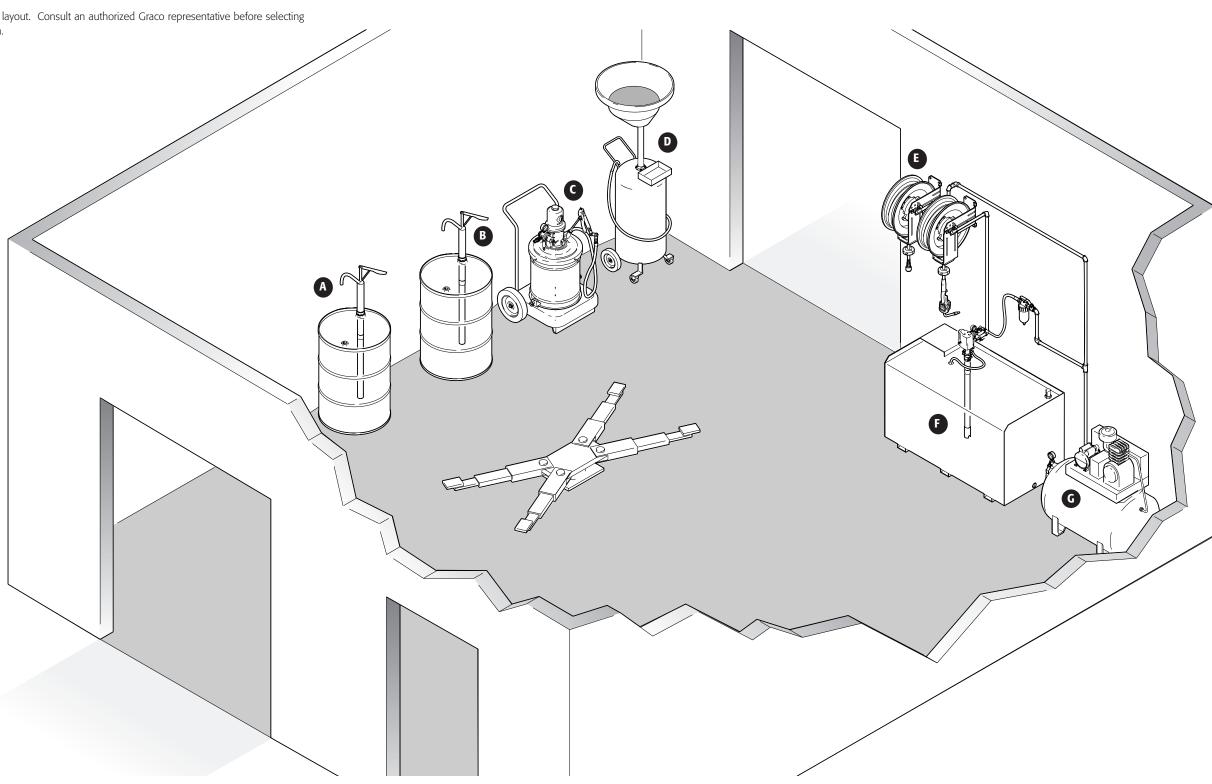

## Auto Service Shop Typical System Layout

## **Typical System for Lower-Volume Automotive Application**

This drawing is only a guide to provide a typical equipment range and system layout. Consult an authorized Graco representative before selecting or installing any Graco lubrication equipment or designing a lubrication system.

## **System Components**

- A Gear Oil
  - Hand-operated lever pump
- B Transmission Fluid
  Hand-operated lever pump
- Grease (120-lb/55kg)
  Fire-Ball 50:1 portable grease system 3/8 in air regulator with gauge, hose and dispense kit
- Waste-Oil Receiver
  Oil Ace Pressurized Oil Drain
- Wall-Mounted Hose Reels
  250 Series air and motor oil hose reels
  EM5 electronic oil dispense meter
  water bibb, shut-off valves
- F Motor Oil
  Falcon 3:1 pump for motor oil
  3/8 in regulator with gauge
  3/8 in air filter
  Thermal relief kit
  Fluid shut-off valve
  Bleed-type air shut-off valve
  Hose and fitting kit
- Air Compressor
  3/4 in master air line filter
  3/4 in master air line lubricator
  3/4 in air line shut-off valve